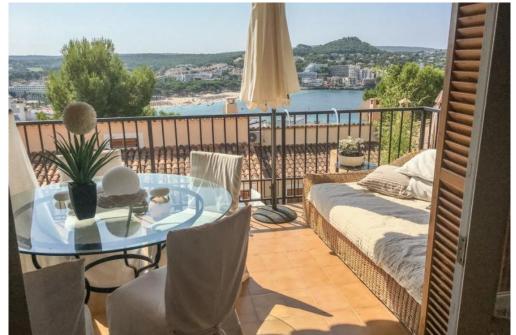

# BEAUTIFUL TOWNHOUSE WITH SEA VIEW IN SANTA PONSA

Available from December.

This charming townhouse (approximately 150 sqm) with wonderful sea views is located in a quiet residential complex in the neighbourhood of Santa Ponsa. The property is distributed over two levels as main floor comprises a nice living room with fire place and separate dining area, independent fully equipped kitchen, a bathroom and a duplex terrace (approximately 32 sqm) with BBQ, dining area and chill out zone. On the first floor there are two double bedrooms, one single bedroom (converted as storage with few wardrobes), a bathroom and another sea view terrace (approximately 8 sqm).