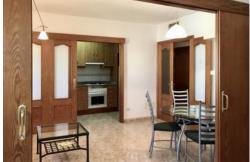

## BRIGHT APARTMENT WITH VIEWS IN PALMA

This temporary rental apartment is located on the sixth floor with elevator and a few steps above is the large community terrace with beautiful views over Palma. The apartment is divided into a living and dining are, a fully fitted kitchen, a separate room for gas boiler and washing machine, a bedroom and a bathroom. It is fully furnished and also offers large fitted wardrobes in the hallway. The price includes internet and water, only electricity and gas are to be paid according to consumption. Supermarkets, shops and restaurants are within walking distance and it is about a 10-minute walk to Plaza España.

## **FACTS**

Year: Renovated:

Energy certificate: In process

Constructed area: 62 m2

Terrace size: 
Plot: -

PRICE: 1.000 € / MONTH REF: PR02961

Palma de Mallorca I bedroom I bathroom