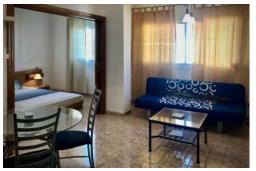

## BRIGHT APARTMENT WITH VIEWS IN PALMA

This temporary rental apartment is located on the sixth floor with elevator and a few steps above is the large community terrace with beautiful views over Palma. The apartment is divided into a living and dining are, a fully fitted kitchen, a separate room for gas boiler and washing machine, a bedroom and a bathroom. It is fully furnished and also offers large fitted wardrobes in the hallway. The price includes internet and water, only electricity and gas are to be paid according to consumption. Supermarkets, shops and restaurants are within walking distance and it is about a 10-minute walk to Plaza España.

## **FACTS**

Year: Renovated:

Energy certificate: In process

Constructed area: 62 m2

Terrace size: 
Plot: -

PRICE: 1.000 € / MONTH REF: PR02961

Palma de Mallorca I bedroom I bathroom