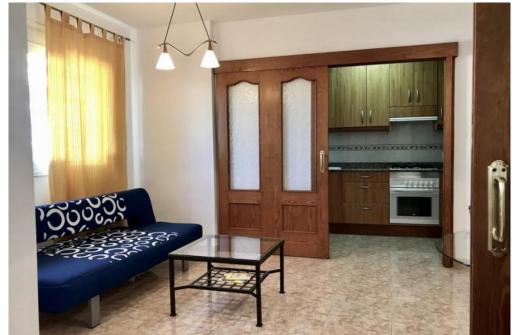

## BRIGHT APARTMENT WITH VIEWS IN PALMA

This temporary rental apartment is located on the sixth floor with elevator and a few steps above is the large community terrace with beautiful views over Palma. The apartment is divided into a living and dining are, a fully fitted kitchen, a separate room for gas boiler and washing machine, a bedroom and a bathroom. It is fully furnished and also offers large fitted wardrobes in the hallway. The price includes internet and water, only electricity and gas are to be paid according to consumption. Supermarkets, shops and restaurants are within walking distance and it is about a 10-minute walk to Plaza España.

## **FACTS**

Year: Renovated:

Energy certificate: In process

Constructed area: 62 m2

Terrace size: 
Plot: -

PRICE: 1.000 € / MONTH REF: PR02961

Palma de Mallorca I bedroom I bathroom